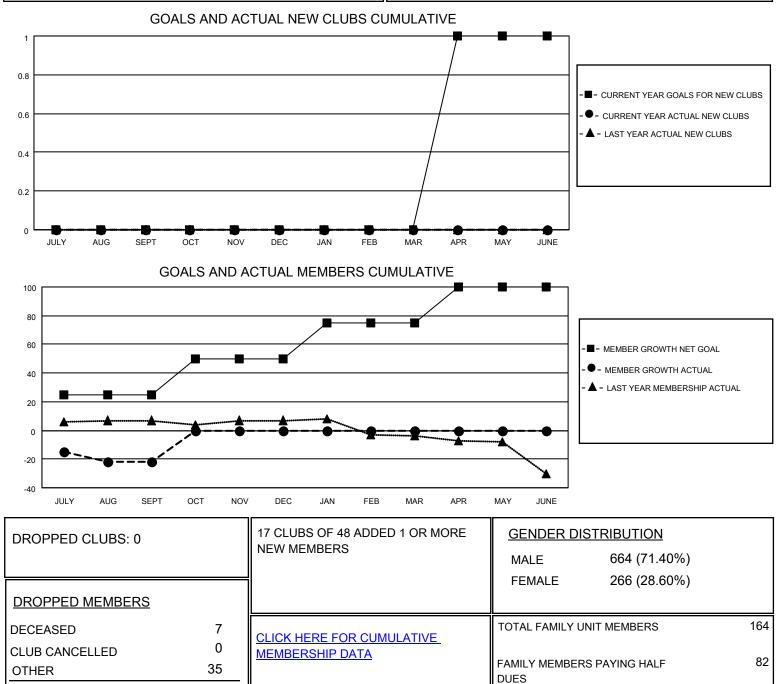

## LOCATION AUSTRALIA

District 201N4

Results as of: 9/30/2020

| Clubs                 |               |           |               | Members               |                          |                         |                                                    |
|-----------------------|---------------|-----------|---------------|-----------------------|--------------------------|-------------------------|----------------------------------------------------|
| RESULTS FOR 2020-2021 |               |           |               | RESULTS FOR 2020-2021 |                          |                         |                                                    |
| QUARTER               | NEW CLUB GOAL | NEW CLUBS | DROPPED CLUBS | QUARTER               | EMBER GROWTH NET<br>GOAL | MEMBER GROWTH<br>ACTUAL | DROPPED<br>MEMBERS ACTUAL<br>(including transfers) |
| JULY/AUG/SEPT         | 0             | 0         | 0             | JULY/AUG/SEPT         | - 25                     | 21                      | 42                                                 |
| OCT/NOV/DEC           | 0             | 0         | 0             | OCT/NOV/DEC           | 25                       | 0                       | 0                                                  |
| JAN/FEB/MAR           | 0             | 0         | 0             | JAN/FEB/MAR           | 25                       | 0                       | 0                                                  |
| APR/MAY/JUNE          | 1             | 0         | 0             | APR/MAY/JUNE          | 25                       | 0                       | 0                                                  |